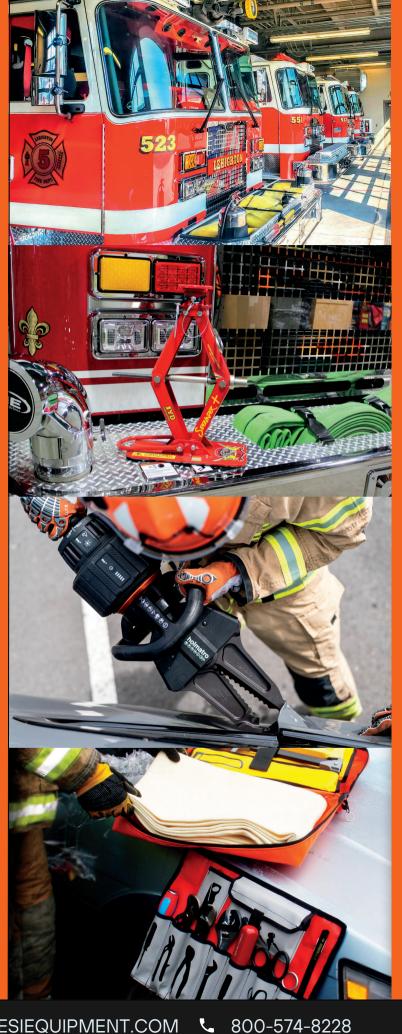

## TWO (2) SIDEWINDER+

The Junkyard Dog Sidewinder+ Jack can be operated manually or with power tools and feature a tilting Head for angled adjustments with the ability to lift from 5.25" to 19.25". specifically for use on automobiles and lightduty trucks.

## **HOLMATRO PENTHEON COMBITOOL PCT 14**

Compact and Lightweight Cordless Combi Tool, part of the Holmatro Pentheon Series. Designed to offer you the unrestrained performance, unparalleled speed and ultimate control you've never experienced before! This comes with a charger and a Pentheon battery

## STANDARD CRASH BAG WITH GLASMASTER

With 16+ Industrial-Quality Tools in One Bag, the Standard Crash Bag Kit by Junkyard Dog Industries is designed to start initial stabilization & quick entry for patient assessment.